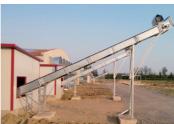

## **Feeding System**

- •Big Herdsman provides two feeding options: sowing type and trolley type: (hot galvanizing, zinc layer).
- •Different styles of feeding devices to overcome the uneven feeding caused by uneven floor.
- •Advantages of trolley type: compact in structure, smooth and accurate in feeding, separate in feeding control, good for lighting, and less dependent on flat poultry house floor, suitable for new poultry house and renovation of poultry house, and feed adaptable.
- •Feed trough: straight white PVC Feed trough with reliable quality and small seam.