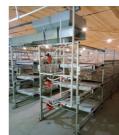

#### Main cage system

- Main frame uses non-spangle hot-dip galvanized steel sheets with a zinc coating thickness of 275g/m<sup>2</sup>.
- Cage wires use galvanized aluminum wire welding or a post-weld hot-dip galvanizing process, ensuring a long service life.
- Newly designed chicken output side connection close to the bottom mesh with an outward fold to prevent manure leakage and facilitate washing.
- New-type threaded rope clamps on the adjustment plate help prevent parts from getting lost, saving manpower.
- Integrated edge-sealing injection-molded pad mesh works with a baffle plate for comfort, bird safety, and preventing chicks from leaking to lower levels.

# **NSM100A TIER BROILER CAGE SYSTEM**

Designed with excellent ventilation, automatic feeding, automatic drinking, and automatic manure removal, while manual catching is used for bird collection. Cage dimensions: 1250mm (L) × 1000mm (W), tier height 600mm, 450mm ventilation space above the cage, 50 & 80mm ventilation openings below. Each cage accommodates 25 white-feather broilers (2.5kg).