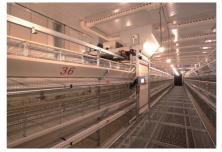

# **DSM SERIES LAYERED BROILER CAGE SYSTEM**

DSM series uses a sowing machine or overhead-rail car for chicken collection, featuring a central ventilation channel in the cage body to greatly improve air exchange efficiency.

### **Main Cage System**

- Main frame is made of non-spangle hot-dip galvanized steel sheets (zinc coating 275g/m²). The cage wires can be galvanized aluminum or post-weld hot-dip galvanizing (no zinc slag, extended lifespan).
- The horizontal and vertical connections are solid and efficient, ensuring overall cage stability.
- Large integrated internal push doors create a wide operation space for easier daily management and bird catching.
- An open gap >320mm between the third layer, significantly improving heat dissipation and reducing ventilation control difficulty.
- Operable cart rails facilitate observation, bird catching, and trough protection.
- Integrated edge-sealing injection-molded mesh helps prevent feed and manure leakage, reduces labor, and eases cleaning.

#### **Water Supply System**

- •The unified-lifting nipple drinking water system, no leakage, reduce labor and avoid drinking line damage
- a: unit dimension: 1.05\*0.8m; unit height: 0.45m.
- b: 17 broilers in one unit and 102 broilers in one group (three tiers).
- c: with space in the middle for ventilation and with large mesh door to provide large space for bird harvest.
- d: automatic water supply, feeding and manure cleaning.