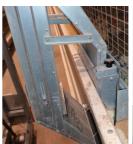

## **Feeding System**

- •Big Herdsman provides two feeding options: sowing type and trolley type: (hot galvanizing, zinc layer).
- •Different styles of feeding devices to overcome the uneven feeding caused by uneven floor.
- •Advantages of trolley type: compact in structure, smooth and accurate in feeding, separate in feeding control, good for lighting, and less dependent on flat poultry house floor, suitable for new poultry house and renovation of poultry house, and feed adaptable.
- •Feed trough: straight white PVC Feed trough with reliable quality and small seam.

#### Feeding System

- Sowing-machine-style feeder with a hot-dip galvanized sheet-metal frame, corrosion-resistant and stable.
- Retractable feed spreader addresses uneven terrain and distributes feed uniformly.
- Feed machine wheels include anti-foot-crushing and anti-derailment designs for safety.
- The integrated circuit control box has an automatic correction function when stopping; supports manual, remote, or timed feeding, records feeding times and travel distance, paving the way to unattended intelligent farming.