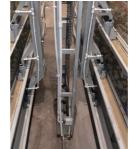

### **Manure Cleaning System**

- •The longitudinal PP manure cleaning belt with a thickness of 1.0 mm with smooth surface and high strength is used to remove all manure without deviation.
- •The horizontal manure cleaning frame is hot galvanized as a whole, and the PVC conveyor belt in seamless connection design and whole ring installation is used to ensure strength, use effect and service life.

### Manure Cleaning System

- Longitudinal manure belt: 1.0mm thick PP with a smooth surface and high strength, ensuring clean manure removal without deviation.
- Cross manure removal frame is hot-dip galvanized as a whole, with a PVC conveyor belt welded seamlessly in a loop, providing excellent strength and durability.