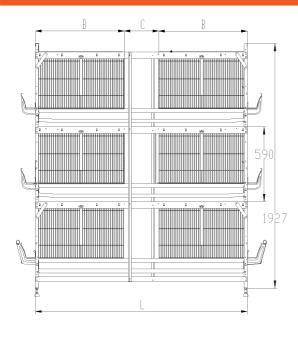

#### **DSM Series Selection Reference**

| Length A      | 1.05       |            |            | 1.25     |          |
|---------------|------------|------------|------------|----------|----------|
| Width B       | 0.8        | 0.9        |            | 0.8      |          |
| Neutral       | 0.35       | 0.35       | 0.4        | 0.35     | 0.45     |
| PP belt       | Total belt | Total belt | Total belt | Separate | Separate |
| Total Width L | 1.95       | 2.15       | 2.2        | 1.95     | 2.05     |

#### **Water Supply System**

- •The unified-lifting nipple drinking water system, no leakage, reduce labor and avoid drinking line damage
- a: unit dimension: 1.05\*0.8m; unit height: 0.45m.
- b: 17 broilers in one unit and 102 broilers in one group (three tiers).
- c: with space in the middle for ventilation and with large mesh door to provide large space for bird harvest.
- d: automatic water supply, feeding and manure cleaning.