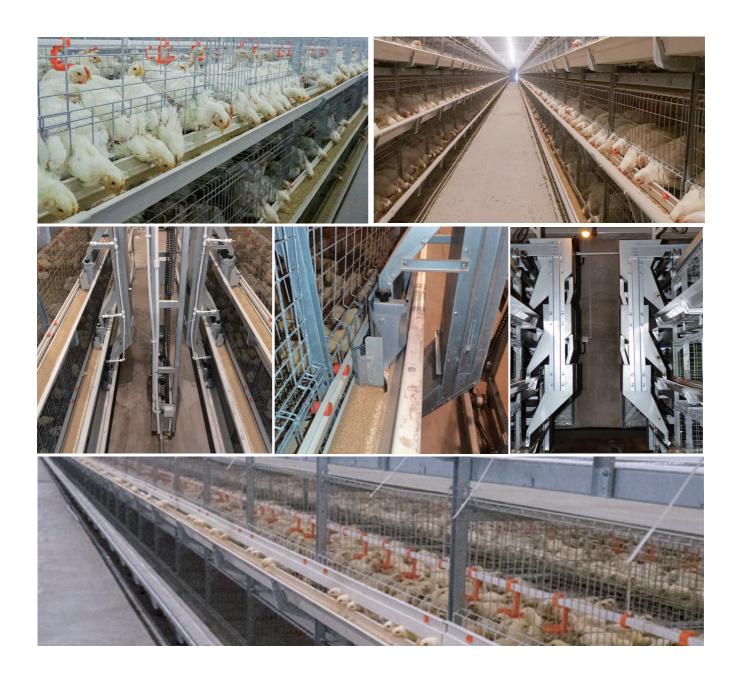

### **Main Cage System**

- Main frame is made of non-spangle hot-dip galvanized steel sheets (zinc coating 275g/m²). The cage wires can be galvanized aluminum or post-weld hot-dip galvanizing (no zinc slag, extended lifespan).
- The horizontal and vertical connections are solid and efficient, ensuring overall cage stability.
- Large integrated internal push doors create a wide operation space for easier daily management and bird catching.
- An open gap >320mm between the third layer, significantly improving heat dissipation and reducing ventilation control difficulty.
- Operable cart rails facilitate observation, bird catching, and trough protection.
- Integrated edge-sealing injection-molded mesh helps prevent feed and manure leakage, reduces labor, and eases cleaning.

## **Feeding System**

- •Big Herdsman provides two feeding options: sowing type and trolley type: (hot galvanizing, zinc layer).
- •Different styles of feeding devices to overcome the uneven feeding caused by uneven floor.
- •Advantages of trolley type: compact in structure, smooth and accurate in feeding, separate in feeding control, good for lighting, and less dependent on flat poultry house floor, suitable for new poultry house and renovation of poultry house, and feed adaptable.
- •Feed trough: straight white PVC Feed trough with reliable quality and small seam.

### **Manure Cleaning System**

- •The longitudinal PP manure cleaning belt with a thickness of 1.0 mm with smooth surface and high strength is used to remove all manure without deviation.
- •The horizontal manure cleaning frame is hot galvanized as a whole, and the PVC conveyor belt in seamless connection design and whole ring installation is used to ensure strength, use effect and service life.

#### **Water Supply System**

- •The unified-lifting nipple drinking water system, no leakage, reduce labor and avoid drinking line damage
- a: unit dimension: 1.05\*0.8m; unit height: 0.45m.
- b: 17 broilers in one unit and 102 broilers in one group (three tiers).
- c: with space in the middle for ventilation and with large mesh door to provide large space for bird harvest.
- d: automatic water supply, feeding and manure cleaning.

#### Main cage system

- Main frame uses non-spangle hot-dip galvanized steel sheets with a zinc coating thickness of 275g/m<sup>2</sup>.
- Cage wires use galvanized aluminum wire welding or a post-weld hot-dip galvanizing process, ensuring a long service life.
- Newly designed chicken output side connection close to the bottom mesh with an outward fold to prevent manure leakage and facilitate washing.
- New-type threaded rope clamps on the adjustment plate help prevent parts from getting lost, saving manpower.
- Integrated edge-sealing injection-molded pad mesh works with a baffle plate for comfort, bird safety, and preventing chicks from leaking to lower levels.

#### Feeding System

- Sowing-machine-style feeder with a hot-dip galvanized sheet-metal frame, corrosion-resistant and stable.
- Retractable feed spreader addresses uneven terrain and distributes feed uniformly.
- Feed machine wheels include anti-foot-crushing and anti-derailment designs for safety.
- The integrated circuit control box has an automatic correction function when stopping; supports manual, remote, or timed feeding, records feeding times and travel distance, paving the way to unattended intelligent farming.

### Manure Cleaning System

- Longitudinal manure belt: 1.0mm thick PP with a smooth surface and high strength, ensuring clean manure removal without deviation.
- Cross manure removal frame is hot-dip galvanized as a whole, with a PVC conveyor belt welded seamlessly in a loop, providing excellent strength and durability.

#### Water Supply System

- Unified elevated drinking system with reliable quality and minimal leakage.
- 360° side-trigger nipples that drip water to stimulate birds' drinking behavior.