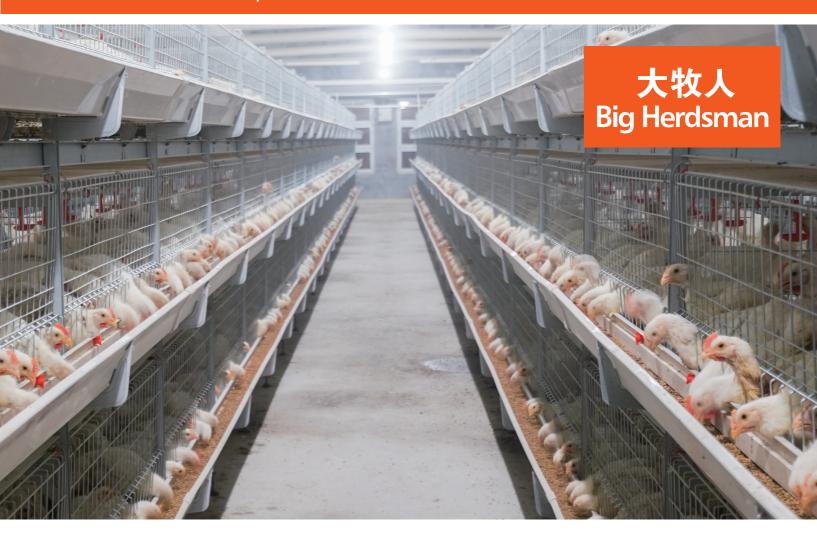

# **DSM SERIES LAYERED BROILER CAGE SYSTEM**

DSM series uses a sowing machine or overhead-rail car for chicken collection, featuring a central ventilation channel in the cage body to greatly improve air exchange efficiency.

### **Main Cage System**

- Main frame is made of non-spangle hot-dip galvanized steel sheets (zinc coating 275g/m²). The cage wires can be galvanized aluminum or post-weld hot-dip galvanizing (no zinc slag, extended lifespan).
- The horizontal and vertical connections are solid and efficient, ensuring overall cage stability.
- Large integrated internal push doors create a wide operation space for easier daily management and bird catching.
- An open gap >320mm between the third layer, significantly improving heat dissipation and reducing ventilation control difficulty.
- Operable cart rails facilitate observation, bird catching, and trough protection.
- Integrated edge-sealing injection-molded mesh helps prevent feed and manure leakage, reduces labor, and eases cleaning.

## **DSM SERIES LAYERED BROILER CAGE SYSTEM**