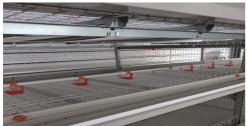

# **DSM SERIES LAYERED BROILER CAGE SYSTEM**

DSM series uses a sowing machine or overhead-rail car for chicken collection, featuring a central ventilation channel in the cage body to greatly improve air exchange efficiency.

### **Main Cage System**

- Main frame is made of non-spangle hot-dip galvanized steel sheets (zinc coating 275g/m²). The cage wires can be galvanized aluminum or post-weld hot-dip galvanizing (no zinc slag, extended lifespan).
- The horizontal and vertical connections are solid and efficient, ensuring overall cage stability.
- Large integrated internal push doors create a wide operation space for easier daily management and bird catching.
- An open gap >320mm between the third layer, significantly improving heat dissipation and reducing ventilation control difficulty.
- Operable cart rails facilitate observation, bird catching, and trough protection.
- Integrated edge-sealing injection-molded mesh helps prevent feed and manure leakage, reduces labor, and eases cleaning.

## **DSM SERIES LAYERED BROILER CAGE SYSTEM**