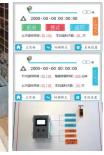

#### **Water Supply System**

- •The unified-lifting nipple drinking water system, no leakage, reduce labor and avoid drinking line damage
- a: unit dimension: 1.05\*0.8m; unit height: 0.45m.
- b: 17 broilers in one unit and 102 broilers in one group (three tiers).
- c: with space in the middle for ventilation and with large mesh door to provide large space for bird harvest.
- d: automatic water supply, feeding and manure cleaning.