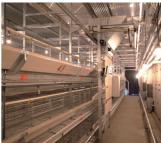

# **NSM100A TIER BROILER CAGE SYSTEM**

Designed with excellent ventilation, automatic feeding, automatic drinking, and automatic manure removal, while manual catching is used for bird collection. Cage dimensions: 1250mm (L) × 1000mm (W), tier height 600mm, 450mm ventilation space above the cage, 50 & 80mm ventilation openings below. Each cage accommodates 25 white-feather broilers (2.5kg).

#### Main cage system

- Main frame uses non-spangle hot-dip galvanized steel sheets with a zinc coating thickness of 275g/m<sup>2</sup>.
- Cage wires use galvanized aluminum wire welding or a post-weld hot-dip galvanizing process, ensuring a long service life.
- Newly designed chicken output side connection close to the bottom mesh with an outward fold to prevent manure leakage and facilitate washing.
- New-type threaded rope clamps on the adjustment plate help prevent parts from getting lost, saving manpower.
- Integrated edge-sealing injection-molded pad mesh works with a baffle plate for comfort, bird safety, and preventing chicks from leaking to lower levels.