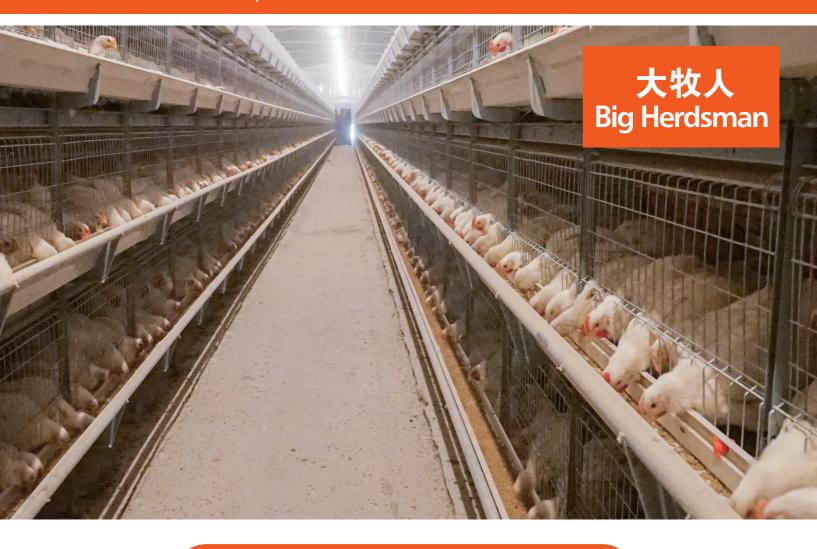

# **DSM SERIES LAYERED BROILER CAGE SYSTEM**

DSM series uses a sowing machine or overhead-rail car for chicken collection, featuring a central ventilation channel in the cage body to greatly improve air exchange efficiency.

## **DSM SERIES LAYERED BROILER CAGE SYSTEM**