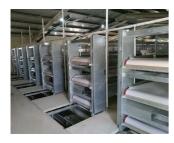

### **Main Cage System**

- Main frame is made of non-spangle hot-dip galvanized steel sheets (zinc coating 275g/m²). The cage wires can be galvanized aluminum or post-weld hot-dip galvanizing (no zinc slag, extended lifespan).
- The horizontal and vertical connections are solid and efficient, ensuring overall cage stability.
- Large integrated internal push doors create a wide operation space for easier daily management and bird catching.
- An open gap >320mm between the third layer, significantly improving heat dissipation and reducing ventilation control difficulty.
- Operable cart rails facilitate observation, bird catching, and trough protection.
- Integrated edge-sealing injection-molded mesh helps prevent feed and manure leakage, reduces labor, and eases cleaning.

## **DSM SERIES LAYERED BROILER CAGE SYSTEM**