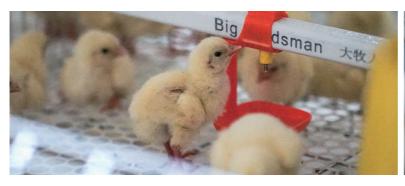

# **NSM100A TIER BROILER CAGE SYSTEM**

Designed with excellent ventilation, automatic feeding, automatic drinking, and automatic manure removal, while manual catching is used for bird collection. Cage dimensions: 1250mm (L) × 1000mm (W), tier height 600mm, 450mm ventilation space above the cage, 50 & 80mm ventilation openings below. Each cage accommodates 25 white-feather broilers (2.5kg).