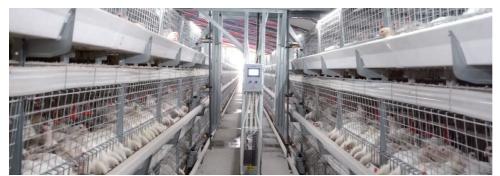

## **Feeding System**

- •Big Herdsman provides two feeding options: sowing type and trolley type: (hot galvanizing, zinc layer).
- •Different styles of feeding devices to overcome the uneven feeding caused by uneven floor.
- •Advantages of trolley type: compact in structure, smooth and accurate in feeding, separate in feeding control, good for lighting, and less dependent on flat poultry house floor, suitable for new poultry house and renovation of poultry house, and feed adaptable.
- •Feed trough: straight white PVC Feed trough with reliable quality and small seam.

#### Feeding System

- Sowing-machine-style feeder with a hot-dip galvanized sheet-metal frame, corrosion-resistant and stable.
- Retractable feed spreader addresses uneven terrain and distributes feed uniformly.
- Feed machine wheels include anti-foot-crushing and anti-derailment designs for safety.
- The integrated circuit control box has an automatic correction function when stopping; supports manual, remote, or timed feeding, records feeding times and travel distance, paving the way to unattended intelligent farming.