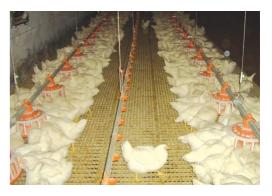

## POULTRY PLASTIC SLAT FLOORING SYSTEM

Primarily for breeder poultry houses, storing manure under the floor while providing a clean and comfortable environment for the birds above.

WEBSITE

### **Technical Description**

• Suitable for chickens, ducks, and other poultry, robust structure with adjustable flatness.

- Well-designed to ensure normal mating behaviors.
- Non-toxic, odorless, aging-resistant, corrosion-resistant, quick to install, and easy to wash.
- No burrs during usage; not easily deformed.
- Effectively keeps flooring clean and reduces contamination.