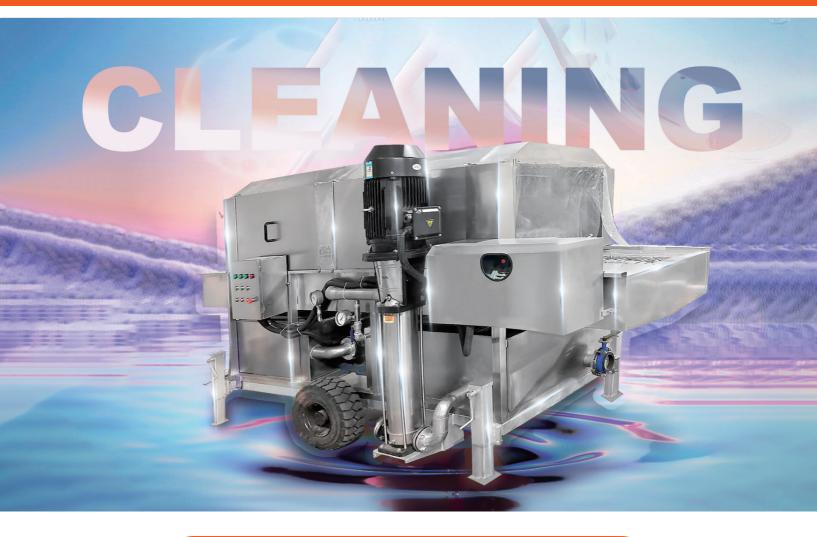

# **PLASTIC SLAT WASHER MACHINE**

High pressure spray slat cleaning machine has a wide range of applications, mainly used in farm plastic slat, food factory turnover basket on the oil stains and residue cleaning. When the product is running, the cleaned container is manually sent into the equipment chain track for low pressure spray and high pressure rinse, and the cleaned container is cleaned with two high-pressure water spray under the transmission chain.

#### **Technical Description**

Each section is provided with a waterproof curtain to ensure that each section is cleaned without cross-contamination

360° high pressure cleaning, clean up/no residue/efficiency

Vertical multistage centrifugal pump, high lift/high pressure/good cleaning effect

Intelligent control system, waterproof switch/one-click operation button/easy to use

Stainless steel conveyor chain, stainless steel chain/noise reduction wear resistance/automatic discharge

Circulating filtration system, secondary filtration system/high cleanliness/anti-bloking

| Name     |                      | High pressure spray slat<br>cleaning machine |
|----------|----------------------|----------------------------------------------|
| Size     |                      | 4000*1650*1900mm                             |
| Weigh    | it                   | 14600kg                                      |
|          | 1st Alkaline water   | Pump power 7.5Kw                             |
| Power    | 2nd Hot water        | Pump power 18.5Kw                            |
|          | Conveyer motor power | 0.55Kw                                       |
| Capacity | 120-600 slats/hour   |                                              |