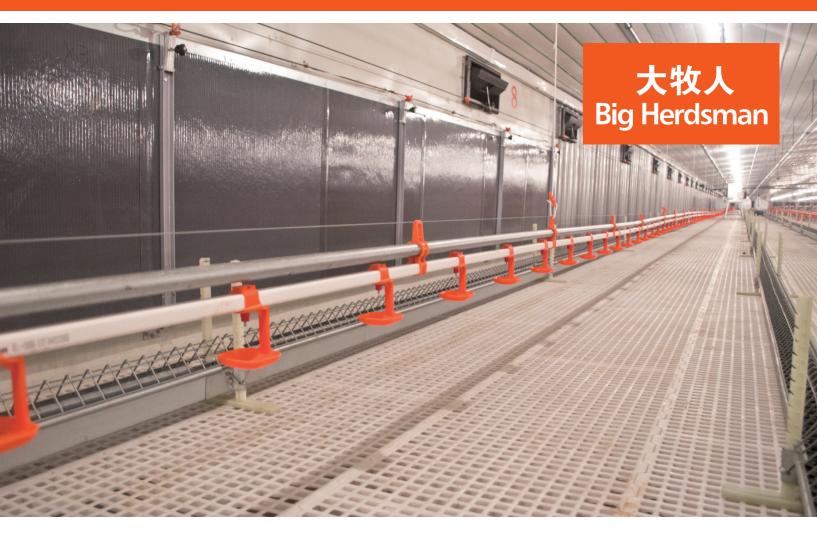

## POULTRY PLASTIC SLAT FLOORING SYSTEM

Primarily for breeder poultry houses, storing manure under the floor while providing a clean and comfortable environment for the birds above.

WEBSITE

### **Technical Description**

• Suitable for chickens, ducks, and other poultry, robust structure with adjustable flatness.

- Well-designed to ensure normal mating behaviors.
- Non-toxic, odorless, aging-resistant, corrosion-resistant, quick to install, and easy to wash.
- No burrs during usage; not easily deformed.
- Effectively keeps flooring clean and reduces contamination.