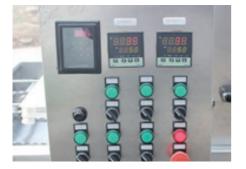

Vertical multistage centrifugal pump, high lift/high pressure/good cleaning effect

Intelligent control system, waterproof switch/one-click operation button/easy to use

Stainless steel conveyor chain, stainless steel chain/noise reduction wear resistance/automatic discharge