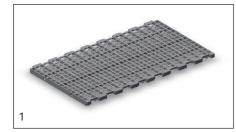

#### **Product Parameters**

| NO. | Dimensions:<br>length × width × height<br>(mm) | Manure discharge hole<br>(mm) | Number of manure<br>discharge holes | Manure discharge rate |
|-----|------------------------------------------------|-------------------------------|-------------------------------------|-----------------------|
| 1   | 1000*500*40                                    | 24*20                         | 448                                 | 45%                   |
| 2   | 1000*500*40                                    | 40*23                         | 320                                 | 60%                   |
| 3   | 1200*500*40                                    | 24*20                         | 560                                 | 45%                   |