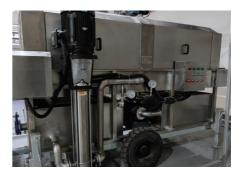

# **PLASTIC SLAT WASHER MACHINE**

High pressure spray slat cleaning machine has a wide range of applications, mainly used in farm plastic slat, food factory turnover basket on the oil stains and residue cleaning. When the product is running, the cleaned container is manually sent into the equipment chain track for low pressure spray and high pressure rinse, and the cleaned container is cleaned with two high-pressure water spray under the transmission chain.

Vertical multistage centrifugal pump, high lift/high pressure/good cleaning effect

Intelligent control system, waterproof switch/one-click operation button/easy to use

Stainless steel conveyor chain, stainless steel chain/noise reduction wear resistance/automatic discharge