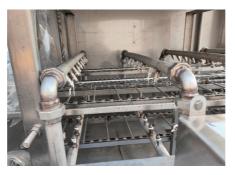

# **PLASTIC SLAT WASHER MACHINE**

High pressure spray slat cleaning machine has a wide range of applications, mainly used in farm plastic slat, food factory turnover basket on the oil stains and residue cleaning. When the product is running, the cleaned container is manually sent into the equipment chain track for low pressure spray and high pressure rinse, and the cleaned container is cleaned with two high-pressure water spray under the transmission chain.

#### **Technical Description**

Each section is provided with a waterproof curtain to ensure that each section is cleaned without cross-contamination

360° high pressure cleaning, clean up/no residue/efficiency

Vertical multistage centrifugal pump, high lift/high pressure/good cleaning effect

Intelligent control system, waterproof switch/one-click operation button/easy to use

Stainless steel conveyor chain, stainless steel chain/noise reduction wear resistance/automatic discharge

Circulating filtration system, secondary filtration system/high cleanliness/anti-bloking

| Name     |                      | High pressure spray slat<br>cleaning machine |
|----------|----------------------|----------------------------------------------|
| Size     |                      | 4000*1650*1900mm                             |
| Weigh    | it                   | 14600kg                                      |
|          | 1st Alkaline water   | Pump power 7.5Kw                             |
| Power    | 2nd Hot water        | Pump power 18.5Kw                            |
|          | Conveyer motor power | 0.55Kw                                       |
| Capacity | 120-600 slats/hour   |                                              |