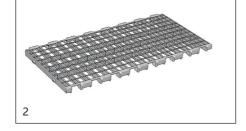

#### **Product Parameters**

| NO. | Dimensions:<br>length × width × height<br>(mm) | Manure discharge hole<br>(mm) | Number of manure<br>discharge holes | Manure discharge rate |
|-----|------------------------------------------------|-------------------------------|-------------------------------------|-----------------------|
| 1   | 1000*500*40                                    | 24*20                         | 448                                 | 45%                   |
| 2   | 1000*500*40                                    | 40*23                         | 320                                 | 60%                   |
| 3   | 1200*500*40                                    | 24*20                         | 560                                 | 45%                   |