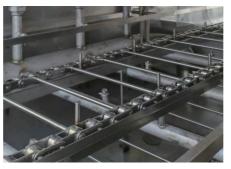

# **PLASTIC SLAT WASHER MACHINE**

High pressure spray slat cleaning machine has a wide range of applications, mainly used in farm plastic slat, food factory turnover basket on the oil stains and residue cleaning. When the product is running, the cleaned container is manually sent into the equipment chain track for low pressure spray and high pressure rinse, and the cleaned container is cleaned with two high-pressure water spray under the transmission chain.

#### **Technical Description**

Each section is provided with a waterproof curtain to ensure that each section is cleaned without cross-contamination

360° high pressure cleaning, clean up/no residue/efficiency