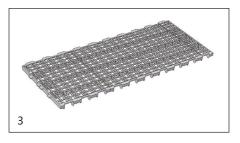

## POULTRY PLASTIC SLAT FLOORING SYSTEM

Primarily for breeder poultry houses, storing manure under the floor while providing a clean and comfortable environment for the birds above.

WEBSITE

### **Technical Description**

• Suitable for chickens, ducks, and other poultry, robust structure with adjustable flatness.

- Well-designed to ensure normal mating behaviors.
- Non-toxic, odorless, aging-resistant, corrosion-resistant, quick to install, and easy to wash.
- No burrs during usage; not easily deformed.
- Effectively keeps flooring clean and reduces contamination.

#### **Product Parameters**

| NO. | Dimensions:<br>length × width × height<br>(mm) | Manure discharge hole<br>(mm) | Number of manure<br>discharge holes | Manure discharge rate |
|-----|------------------------------------------------|-------------------------------|-------------------------------------|-----------------------|
| 1   | 1000*500*40                                    | 24*20                         | 448                                 | 45%                   |
| 2   | 1000*500*40                                    | 40*23                         | 320                                 | 60%                   |
| 3   | 1200*500*40                                    | 24*20                         | 560                                 | 45%                   |