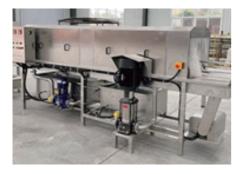

# **PLASTIC SLAT WASHER MACHINE**

High pressure spray slat cleaning machine has a wide range of applications, mainly used in farm plastic slat, food factory turnover basket on the oil stains and residue cleaning. When the product is running, the cleaned container is manually sent into the equipment chain track for low pressure spray and high pressure rinse, and the cleaned container is cleaned with two high-pressure water spray under the transmission chain.

#### **Technical Description**

Each section is provided with a waterproof curtain to ensure that each section is cleaned without cross-contamination

360° high pressure cleaning, clean up/no residue/efficiency

Vertical multistage centrifugal pump, high lift/high pressure/good cleaning effect

Intelligent control system, waterproof switch/one-click operation button/easy to use

Stainless steel conveyor chain, stainless steel chain/noise reduction wear resistance/automatic discharge

Circulating filtration system, secondary filtration system/high cleanliness/anti-bloking

| Name     |                      | High pressure spray slat<br>cleaning machine |
|----------|----------------------|----------------------------------------------|
| Size     |                      | 4000*1650*1900mm                             |
| Weigh    | it                   | 14600kg                                      |
|          | 1st Alkaline water   | Pump power 7.5Kw                             |
| Power    | 2nd Hot water        | Pump power 18.5Kw                            |
|          | Conveyer motor power | 0.55Kw                                       |
| Capacity | 120-600 slats/hour   |                                              |