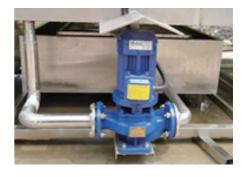

Vertical multistage centrifugal pump, high lift/high pressure/good cleaning effect

Intelligent control system, waterproof switch/one-click operation button/easy to use

Stainless steel conveyor chain, stainless steel chain/noise reduction wear resistance/automatic discharge